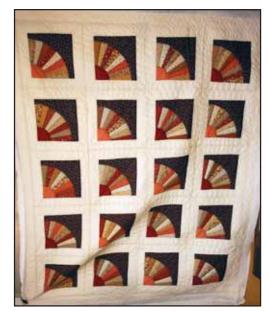

### Dreamland Villa Quilting Club

by Becky Lamson

Several of our members participated in the Flag Quilt project on October 22. We will have pictures in the December *Citizen*.

We still have quilts that need binding slip stitched to the quilt back. Members can choose to work on the binding during our meetings, one of our group projects, or one of their own UFO's.

Our picture this month is of the full-sized quilt we are raffling off on November 21. The drawing will be on Saturday morning, November 21, near the end of the Pancake Breakfast. The money we take in from the raffle is used by the Quilting Club to purchase batting for the quilts we make and donate to charities. Tickets are on sale at the Coffee Socials on the 2<sup>nd</sup> and 4<sup>th</sup> Saturday mornings at Read Hall, the general Potlucks on the 3<sup>rd</sup> Thursday, and the Saturday morning Pancake Breakfasts at Farnsworth Hall during October and November.

On December 17 we will have our Quilting Club annual Christmas Potluck during our weekly meeting.

Quilters' quote of the month: Friendships are sewn one stitch at a time.

The drawing for this beautiful quilt is on November 21 at the Pancake Breakfast!