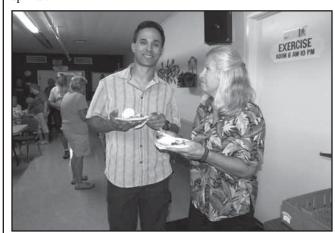

### Magic, Pie and Ice Cream!

by Cathy Jageler

The crowd was great on October 10! Jeff the Magician was awesome! The pie-oh my! We had a wonderful afternoon. Several people in the audience helped Jeff with his enjoyable talent. Bea went shopping, Ann played a card trick and others joined in, but it was the chicken and raccoon crossing the road that got the biggest laugh.

We had a nice variety of pie and we ended up auctioning off the last few. Many compliments to our crowd, Jeff, and our volunteers! Thank you to everyone for pie, donations, and for supporting our event. Let's keep up the fun and good spirits!

Jeff the Magician and Cathy

Oh my - the Pie!