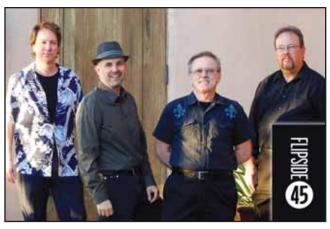

# Rockin' Christmas Show with Flipside-45

by Terri Tiehen

Flipside-45 is coming to Farnsworth Hall on Sunday, December 18, from 3-5 p.m.! This talented and entertaining band will be performing their special Christmas Show of new and old holiday tunes for your listening pleasure. This entertaining show is sure to be a crowd pleaser. Along with music and dessert, coffee and punch will be provided.

This versatile foursome of very talented musicians, each with their own unique style, are known for their remarkable ability to perform the popular hits and forgotten gems of the '50s, '60s and '70s, including artists and bands, such as Neil Diamond, Frankie Valli, Otis Redding, The Lovin' Spoonful, The Monkees, The Everly Brothers and many other favorites. Performing over 100 shows in the past five years, Flipside-45 has dazzled audiences with their magnificent vocals and harmonies, along with the enchanting sounds of the Hammond organ, chiming guitars, sultry saxophone, bass and drums.

While on tour in the East Valley, Dreamland Villa was very fortunate to secure this gifted band specifically for our holiday show and concert. So, we'll see you on the flipside and happy holidays from your Dreamland Villa Entertainment Committee!