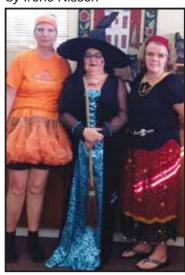

#### Awesome Threesome

by Irene Nissen

On October 31, Halloween Day, the office was decorated and the employees were dressed up to have some fun with the Community. Jackie Young was "The Gypsy," Irene Nissen was a "Pumpkin" and Pam DeVriese was dressed as a "Witch." We had candy to pass out and residents laughed and enjoyed the moment. Isn't that what life is all about-enjoying the moment?