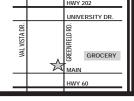

# State Legislature Changes Voting District

by Jim Cook

For those of you who pay attention to what district you are in when it comes time to vote and who the candidates are need to take note. We are actually in three separate voting districts depending on what election contest you are talking about. If you are voting for a member of Congress you are voting for candidates in Congressional District #6. If you are voting for a County Supervisor you are voting for the candidates running in County Supervisory District #2. And, if you are voting for a member of the State Legislature you are voting for the candidates running in Legislative District #25.

It is State Legislative District #25 where the

change that effects us is and where Dreamland Villa is now located. We used to be in District #19, that is, until the redistricting based on the 2010 census took place back in January. Why care? Well, if you really are interested in whose running and, if elected, will represent you, you should care. The candidates that we were used to and/or are already in the State Legislature may change and you may have some new candidates, at least new to us, running in our district. So pay attention to the candidates and what they stand for and be sure to vote this fall.

Along with this article is a map showing the new State Legislative District #25.

## The New Legislative District 25

Effective January 17, 2012