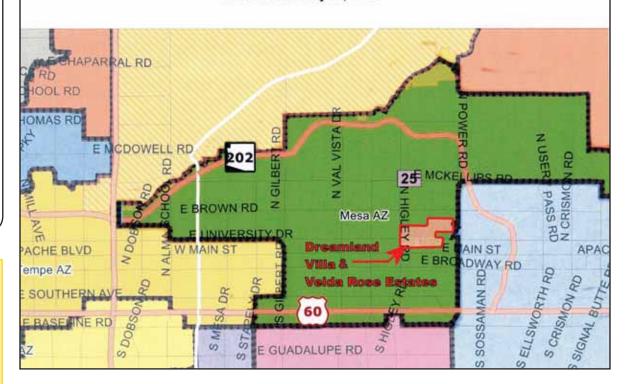

# State Legislature Changes Voting District

by Jim Cook

For those of you who pay attention to what district you are in when it comes time to vote and who the candidates are need to take note. We are actually in three separate voting districts depending on what election contest you are talking about. If you are voting for a member of Congress you are voting for candidates in Congressional District #6. If you are voting for a County Supervisor you are voting for the candidates running in County Supervisory District #2. And, if you are voting for a member of the State Legislature you are voting for the candidates running in Legislative District #25.

It is State Legislative District #25 where the

change that effects us is and where Dreamland Villa is now located. We used to be in District #19, that is, until the redistricting based on the 2010 census took place back in January. Why care? Well, if you really are interested in whose running and, if elected, will represent you, you should care. The candidates that we were used to and/or are already in the State Legislature may change and you may have some new candidates, at least new to us, running in our district. So pay attention to the candidates and what they stand for and be sure to vote this fall.

Along with this article is a map showing the new State Legislative District #25.

## The New Legislative District 25

Effective January 17, 2012