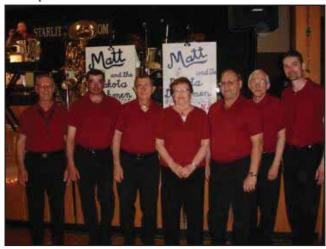

# Matt Hodek & the Dakota Dutchmen Will Play Polka Music for You

by Dorothy Randall

Ah- one, ah-two! That's the call for the members of this unique band, all from North Dakota, to entertain you with their talent. Leader, Matt Hodek, playing horns, tuba, piano, accordion, button accordion and concertina will give a performance to remember. If you want two trumpets at the same time, Laddie Pecka will bring it on. Donnie Swartz and Rose Pecka hit the "Ivories" with their skills that entertain you and also compliment their individual talent. Mix in the vocals by Mike Helt, Rodney Bosh and Charlie Sunde along with their individual musical instruments, and you will have a perfect polka dance experience. Just get over to Farnsworth Hall on Saturday, February 15th from 2:00 until 6:00 PM and enjoy four hours of great music. Tickets cost \$10.00 and are available at the Dreamland Office or at the door on the day of the performance.