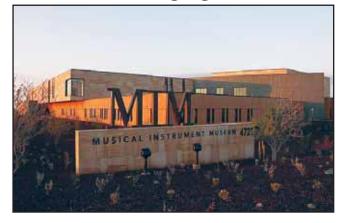

# PHOTOGRAPHY CLUB

by Alicia Short

Butterfly Wonderland was the first field trip for this year's (2014) first Photography Club. Photo Club attendees enjoyed a unique exhibit of butterflies.

Another fun trip planned for February is to the Musical Instrument Museum (MIM). Monday, February 3rd is the day!

We will meet at 10:00 AM in the parking lot in front of the library to carpool to the MIM. For more information about

the Musical Instrument Museum, see the Arizona Day trip

The first Monday of the month is the field trip and second meeting for the Photography Club is always the 3rd Monday of the month. This meeting will be held at the home of David and Becky DeFord, 6207 E. Decatur, at 10:00 AM. At this meeting we will view the photos taken on the field trip and perhaps offer some tips for improving photos.