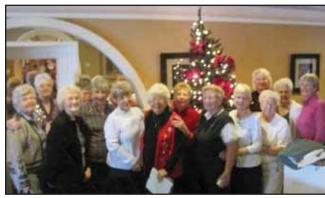

The January *Citizen* article was due before our Christmas photo was available, so here it is in this month's article.

**Kay Hawbaker** organized the Christmas luncheon which was held on December 19 at Anabelle's at the Arizona Golf Resort on Power Road. Fourteen members enjoyed the luncheon. It was an Italian buffet that was very nicely presented.