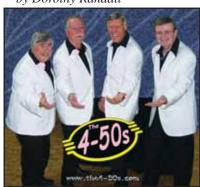

# It's the Nifty "4 - 50's"!

by Dorothy Randall

Reaching back in time to reminisce the music we remember, four very talented men will share their musical talents at Farnsworth Hall on Saturday, February 8, 2014. The musicians are: TJ on Lead Guitar, Kimball on Synth and lap steel guitar, Dewey, on bass

guitar and Phil on Drums. All four men are vocalists and plan an entertaining evening singing the great hits of yesterday. There will be guitar, digital piano and saxophone, drums plus vocal versions of classic hits for your listening and dancing enjoyment. Mark your calendars for Saturday evening, February 8<sup>th</sup> from 6:30 to 9:00 PM. Tickets are \$7.00 and are available at the DVCC Office or at Farnsworth Hall on the evening of the performance.