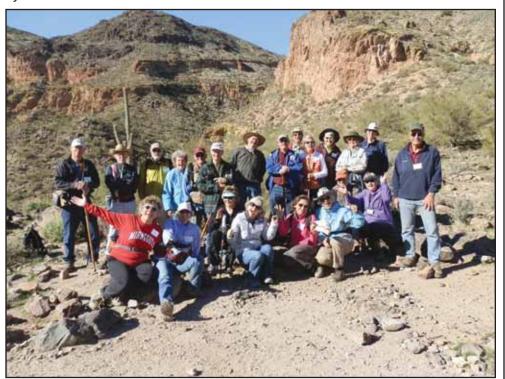

# Hiking Group News

by Andrea Hill

Our first hike of 2014 was on January 6th. Twenty-five hikers enjoyed a challenging trail on the north side of Pass Mountain to the "Saddle." It was a sunny but blustery day. I listed the trail as being 4+ miles but two of our GPS users said it was 2.8 one way. But oh, it was such a beautiful trail with views of the Goldfield Mountains, Four Peaks, and the fountain at Fountain Hills.

We are happy to welcome new hikers and glad to have back those winter visitors who have returned to sunny Arizona after spending their holidays in cold country. Today as we peeled off our jackets in the warmth of the

sun, we had a moment of silence for our families and friends in Minnesota where the wind-chill factor is 70 degrees below zero. I don't think the hiking is too good up there right now. Uufta.

Please check out the *Citizen* on-line at www. dreamlandvilla.org for more hiking news, including a list of up-coming hikes. If you wish to join us, we meet every Monday morning at Farnsworth Hall at 8:45 AM. Please find me in the DVCC directory and give me a call so I can get your email address. This is how I send out detailed hiking trail updates.