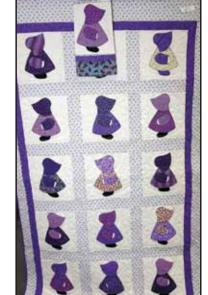

# **Quilting Club**

by Becky Lamson

At our first meeting in January we had election of officers and the results are Co-Presidents: Sandy Anderson and Ellen Hundley, Vice President: Betty Sharpy, Secretary-Treasurer: Rita Carlson, and Liaison: Becky Lamson.

In December we delivered eighteen quilts and thirty-eight pillowcases to Helen's Hope Chest for foster children and ten twin size quilts to St Vincent De Paul for Christmas gifts for ones in need. We thank all Dreamland Villa residents who have contributed supplies that we can use in the quilts and pillowcases we stitch and donate to charity organizations.

Our picture is of a quilt made

from donated fabric and cut out pieces for the Sunbonnet Sue block. It was stitched together by Pat Norris and computer long arm

machine quilted by Leslie Starks.

New and prospective members are always welcome to attend our weekly meetings on Thursdays 1:00 PM to 3:00 PM at Read Hall. If you desire, bring along an item for show and tell. Remember talent and individual expression are not qualities that just other people possess. You have it, too! All of you have a capacity for creativity in your life. Let yours happen and realize there are no boundaries to your unique expression.