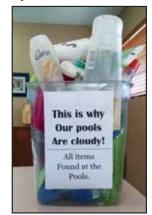

Many have noticed the lap pool at Read Hall has been closed frequently due to being cloudy (turbid). This is due to oils, soaps and lotions, yes even sunblock. Many times this is hard to detect so it is very important to take the time to rinse yourself off in the shower (see posted swim rules #2). The oil composition is not easily broken down by the chlorine, so additional chemicals must be purchased and used. The rules are very important for all to follow for everyone's health and safety. On a daily basis the maintenance staff finds evidence of rule violations as shown in the photo. Shampoo, soap, lotion, deodorant and razors are examples of items found. Another disturbing find is large number of band-aids found in the pool, which is a violation of rule #6. Band-aids harbor blood, ointments and other bodily fluids which could pose a health risk to other swimmers, not to mention the band-aids themselves in the filter system.