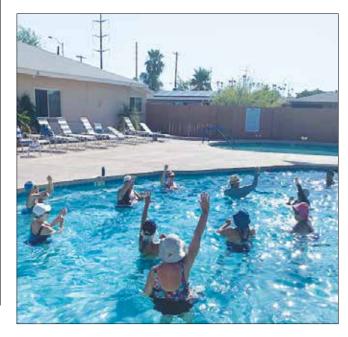

Join us for Aquacise!

Water aerobics is good for: Heart & muscle strength Flexibility & joint

#### **Sun Dyed Paintings With Acrylics**

**Beginning Acrylic Painting** 

Mon. Tues. Thurs. Friday 8 am to 9 am

movement

Balance & more energy

Good Music & FUN!