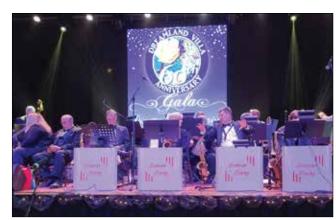

### 60th Gala Report

By Christie Robbins

"Oh what a night"...

Dreamland's 60th Anniversary Gala started off with our Emcee, Christie Robbins, introducing the 22 piece, tuxedoattired Sonoran Swing Band and our special guest, Mrs. Anita Farnsworth. The stage was set as the original brochure of the first phase of Dreamland homes was cast on the stage in lights while the band played "Meet me tonight in Dreamland". Our gracious guest shared memories of her late husband, Ross Farnsworth and his vision of the development

of our community, as well as the first home prices, the dues and the many clubhouse activities they shared with the friends they made here.

Our dinner, catered by Vito's Italian Restaurant was amazing! A special toast from our president Johna Sharp and a delicious cake followed. The dance floor was occupied throughout the evening, as was the beautiful photo booth created by Linda Hapella. Our 'no host' wine bar with our friendly servers Carol and Al Miller was a big hit! To look around at the elegantly decorated hall, the red-carpet entry, the stage with the band and our well-dressed guests, one could only be impressed.

This special event, marking 60+ years of the Dreamland Villa Community was made possible by our many generous sponsors and the many dedicated volunteers, THANK YOU! We also thank our maintenance crew, the office staff and T-2 Entertainment for their support. Last but not least, we thank ALL of our guests for your support and for celebrating this special evening with us..."Oh what a night!"