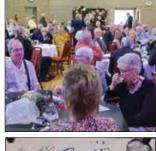

### 60th Gala Report

By Christie Robbins

"Oh what a night"...

Dreamland's 60th Anniversary Gala started off with our Emcee, Christie Robbins, introducing the 22 piece, tuxedoattired Sonoran Swing Band and our special guest, Mrs. Anita Farnsworth. The stage was set as the original brochure of the first phase of Dreamland homes was cast on the stage in lights while the band played "Meet me tonight in Dreamland". Our gracious guest shared memories of her late husband, Ross Farnsworth and his vision of the development

of our community, as well as the first home prices, the dues and the many clubhouse activities they shared with the friends they made here.

Our dinner, catered by Vito's Italian Restaurant was amazing! A special toast from our president Johna Sharp and a delicious cake followed. The dance floor was occupied throughout the evening, as was the beautiful photo booth created by Linda Hapella. Our 'no host' wine bar with our friendly servers Carol and Al Miller was a big hit! To look around at the elegantly decorated hall, the red-carpet entry, the stage with the band and our well-dressed guests, one could only be impressed.