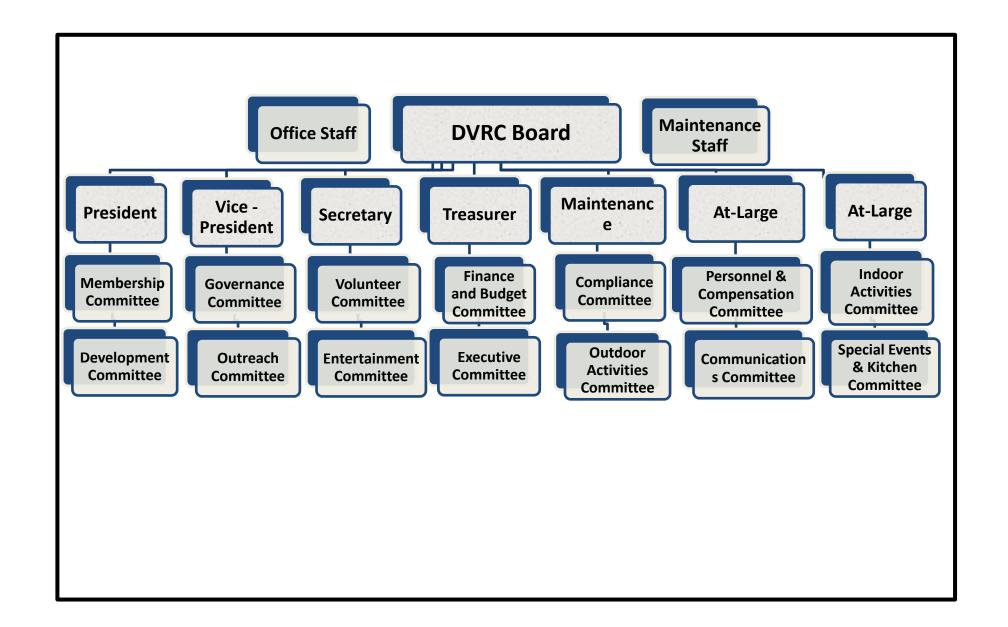

## **Proposed Standing Committees Descriptions and Board Oversight Responsibility**

|   |                                | Responsible       |                                                                                                                                                                                                                                                                                                                                                                                                                                                                                                                                   |
|---|--------------------------------|-------------------|-----------------------------------------------------------------------------------------------------------------------------------------------------------------------------------------------------------------------------------------------------------------------------------------------------------------------------------------------------------------------------------------------------------------------------------------------------------------------------------------------------------------------------------|
| # | Committee Name                 | Board Member      | Primary Committee Responsibilities & Duties                                                                                                                                                                                                                                                                                                                                                                                                                                                                                       |
| 1 | Membership Committee           | President         | Manage the Membership program; hold annual membership drives, manage kee cards, track member data in conjunction with the office, provide the new resident orientation, engage in welcome wagon activities, disseminate information to new residents, develop and implement a Membership Plan                                                                                                                                                                                                                                     |
| 2 | Volunteer Committee            | Secretary         | Manage the Volunteer program; implement recruitment and retention programs, develop activities related to volunteer engagement, hold recognition events, coordinate volunteers, maintain and update volunteer list & food handler certificates; develop and implement a Volunteer Plan                                                                                                                                                                                                                                            |
| 3 | Communications Committee       | At-large          | Oversee all aspects of Citizen newspaper and DVRC printed materials for distribution.  Manage social media and website, i.e., monitor the development, operation, maintenance and upkeep of all social media and the website to ensure information is accurate and current; work with the webmaster to provide timely information                                                                                                                                                                                                 |
| 4 | Outreach (Marketing) Committee | Vice-President    | Manage the Marketing Plan; conduct all internal and external marketing programs, develops and implements marketing strategies and promotional campaigns to advertise and market the community, ensures the standardization of organizational materials (logo, designs, etc.) on print projects, oversees fundraising events and vendors, proofreads and finalizes print and electronic projects produced by committees and others within the DVRC organization; develop and implement a Marketing Plan                            |
| 5 | Finance and Budget Committee   | Treasurer (Chair) | Oversee all budgetary and financial decisions, administer dues increases, track and report financial data, help prepare monthly and annual budgets and financial statements, monitor financial transactions, recommend budget modifications, coordinate the annual audit, review tax documents, develop policies and procedures to ensure effective and efficient accounting, ensure compliance with current methodologies and practices                                                                                          |
| 6 | Indoor Programs Committee      | At-Large          | Oversee and promote community interest in hobby, craft and indoor activities. Solicit suggestions from members for improvement and ideas regarding activities and programs  Administer DVRC Articles of Incorporation, bylaws, rules & regulations, policies & procedures, contracts, leases, insurance coverage, board recruitment and nominating committee; solicit input for changes to governance documents and prepare amendments as needed; maintain and update records and manuals, oversee compliance with state, federal |
|   | Governance Committee           | Vice-President    | and local government rules and regulations, ensure policies and procedures are kept current                                                                                                                                                                                                                                                                                                                                                                                                                                       |

|    |                                              |             | and are routinely reviewed for accuracy, appropriateness and content; negotiate, review and prepare contracts and leases, monitor contracts and leases for compliance and renewal; negotiate and oversee insurance policies and coverage for the organization                                                                                                                                                                                                                                                                                                                                                                                                                                                                        |
|----|----------------------------------------------|-------------|--------------------------------------------------------------------------------------------------------------------------------------------------------------------------------------------------------------------------------------------------------------------------------------------------------------------------------------------------------------------------------------------------------------------------------------------------------------------------------------------------------------------------------------------------------------------------------------------------------------------------------------------------------------------------------------------------------------------------------------|
| 7  |                                              |             |                                                                                                                                                                                                                                                                                                                                                                                                                                                                                                                                                                                                                                                                                                                                      |
| 8  | Compliance & Neighborhood<br>Watch Committee | Maintenance | Investigate and respond to complaints filed by residents, oversees Neighborhood Watch program. Involve appropriate governmental agencies as needed, work with all parties to resolve disputes and complaints; hold neighborhood watch meetings and implement necessary features of the neighborhood watch program, actively promote the intent and need for the compliance committee and the neighborhood watch program                                                                                                                                                                                                                                                                                                              |
|    |                                              |             | Act as liaison between the Board and office to carry out necessary administrative duties pertaining to strategic plan development and implementation and related goals and objectives to achieve DVRC mission; develop short, medium and long-range plans for projects, programs and activities; review and update plans as needed to ensure plans meet current and future requirements and objectives of the community, ensure information is disseminated to appropriate parties and members, conduct surveys, data gathering and                                                                                                                                                                                                  |
| 9  | Development Committee                        | President   | analysis, as required; provide administrative assistance to the Board                                                                                                                                                                                                                                                                                                                                                                                                                                                                                                                                                                                                                                                                |
| 10 | Entertainment Committee                      | Secretary   | Provide entertainment at Farnsworth Hall and oversee hall rentals; plan, produce and oversee all performances and shows; works in conjunction with Special Programs & Kitchen Committee                                                                                                                                                                                                                                                                                                                                                                                                                                                                                                                                              |
| 11 | Personnel &Compensation Committee            | At-Large    | Monitor employee-employer relations, coordinate hiring activities, prepare requests for salary/benefit changes, develop and implement a wage/salary scale, develop job descriptions and recommend changes; develop and implement a Succession Plan to continually assess personnel needs and turnover risk, develop and implement personnel policies and procedures, ensure annual performance reviews are conducted, participate in grievance & disciplinary hearings, confirm compensation best practices are being adhered to, continually assess employee benefits, individual needs and training opportunities; oversee internship program; ensure the Employee Manual is reviewed by employees and its content is kept current |
| 12 | Special Programs & Kitchen Committee         | At-Large    | Special programs may include such events as fundraising dinners, potlucks, craft shows, special celebrations, member parties, Veterans day, and other events that may or may not raise money; oversee kitchens at Farnsworth and Read Halls to ensure compliance with Maricopa County and state policies and regulations, as well as oversee purchasing and inventory of material goods and manage outside rentals of DVRC properties                                                                                                                                                                                                                                                                                                |
| 12 | Committee                                    | Ar-Large    | I inventory of material goods and manage outside felitals of DVKC properties                                                                                                                                                                                                                                                                                                                                                                                                                                                                                                                                                                                                                                                         |

|    |                            |             | Oversee memory brick garden, nature trail, common areas, outside activity areas; promote interest in outdoor activities; encourage new ideas related to sports and leisure activities |
|----|----------------------------|-------------|---------------------------------------------------------------------------------------------------------------------------------------------------------------------------------------|
| 13 | Outdoor Programs Committee | Maintenance | and improvements to grounds and facilities                                                                                                                                            |
|    |                            |             | The executive committee shall be comprised of approximately 3 to 4 Board members and                                                                                                  |
|    |                            |             | the office manager to facilitate and expedite discussions between regularly scheduled board                                                                                           |
|    |                            |             | meetings, especially during the summer months when no meetings are held. The committee                                                                                                |
|    |                            |             | can meet as needed, or on a regular basis. The smaller size of this committee allows for                                                                                              |
|    |                            |             | quicker action and more timely discussion on topics of importance or immediate urgency                                                                                                |
|    |                            |             | such as finances, committee requests, emergency situations, planning needs, etc.                                                                                                      |
|    |                            |             | Discussions by the executive committee would go to the full board for final discussion and                                                                                            |
| 14 | Executive Committee        | Treasurer   | decision-making                                                                                                                                                                       |